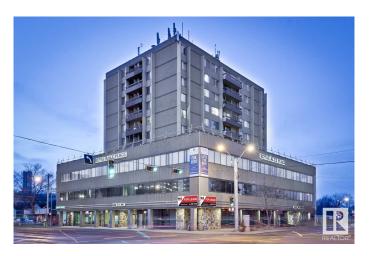

# **\$0 - 10106 111 Av Nw, Edmonton**

MLS® #E4146980

#### \$0

Bedroom, Bathroom, 1,529 sqft Retail on 0.00 Acres

Spruce Avenue, Edmonton, AB

1,529 and 1,622 sq.ft.± available for Lease. TI allowance available. Adjacent to Royal Alexandra Hospital & minutes away from Kingsway/Royal Alex LRT Station. Exposure to 31,200 vehicles per day on 111 Avenue and 101 Street (2022 City of Edmonton). Less than 10 minutes to downtown Edmonton.

Built in 1969

Construction Concrete Block