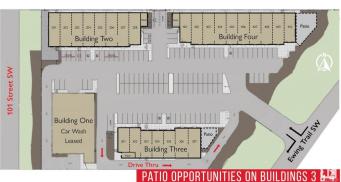

# **Essential Information**

MLS® # E4256351

Bathrooms 0.00 Acres 0.00

| Building Two |          |                |  |  |  |  |  |
|--------------|----------|----------------|--|--|--|--|--|
| 201          | 1,209 SF | Vacant         |  |  |  |  |  |
| 202          | 1,199 SF | Vacant         |  |  |  |  |  |
| 203          | 1,177 SF | <b>V</b> acant |  |  |  |  |  |
| 204          | 1,216 SF | Vacant         |  |  |  |  |  |
| 205          | 1,196 SF | Vacant         |  |  |  |  |  |
| 206          | 1,198 SF | <b>V</b> acant |  |  |  |  |  |
| 207          | 1,198 SF | <b>Vacant</b>  |  |  |  |  |  |
| 208          | 1,124 SF | Vacant         |  |  |  |  |  |

| Building Three |          |        |  |  |  |  |  |
|----------------|----------|--------|--|--|--|--|--|
| 301            | 815 SF   | Vacant |  |  |  |  |  |
| 302            | 928 SF   | Vacant |  |  |  |  |  |
| 303            | 988 SF   | Vacant |  |  |  |  |  |
| 304            | 970 SF   | Vacant |  |  |  |  |  |
| 305            | 984 SF   | Vacant |  |  |  |  |  |
| 306            | 1,192 SF | Vacant |  |  |  |  |  |
| 307            | 1,115 SF | Vacant |  |  |  |  |  |

#### **Building Four**

| 401 | 1,024 SF | Vacant |
|-----|----------|--------|
| 402 | 1,093 SF | Vacant |
| 403 | 1,105 SF | Vacant |
| 404 | 1,105 SF | Vacant |
| 405 | 1,105 SF | Vacant |
| 406 | 1,103 SF | Vacant |
| 407 | 1,105 SF | Vacant |
| 408 | 1,103 SF | Vacant |
| 409 | 1,093 SF | Vacant |
| 410 | 1,047 SF | Vacant |
|     |          |        |