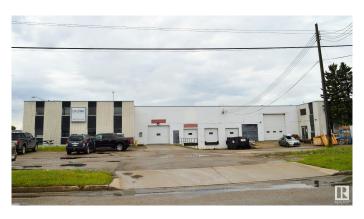

## \$0

Bedroom, Bathroom, 25,722 sqft Industrial on 0.00 Acres

Dominion Industrial, Edmonton, AB

• 25,722 - 27,779 sq.ft.± office/warehouse available • 1 Dock door with levelers and two grade loading doors one at 16'x16' and one at 10'x10' respectively. • Fibre optics available • Located in Dominion Industrial Park • Excellent access to major transportation routes including 142 Street, 149 Street and Yellowhead Trail

# **Community Information**

Address 14625 122 Av Nw

Area Edmonton

Subdivision Dominion Industrial

City Edmonton

Province AB

Postal Code T5L 2W4