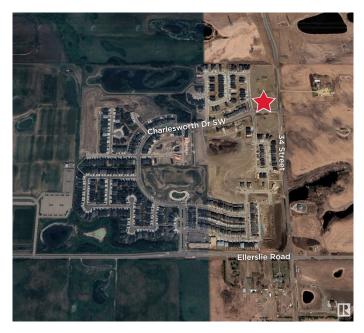

**Community Information** 

| Address     | 104 Charlesworth Drive |
|-------------|------------------------|
| Area        | Edmonton               |
| Subdivision | Charlesworth           |
| City        | Edmonton               |
| County      | ALBERTA                |
| Province    | AB                     |
| Postal Code | T6X 1A5                |