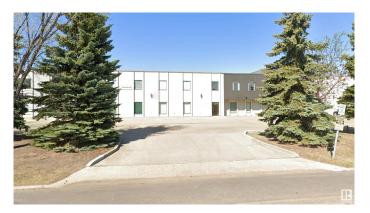

#### \$0

Bedroom, Bathroom, 4,288 sqft Industrial on 0.00 Acres

Stone Industrial, Edmonton, AB

4,288 sq.ft.± • Strategically located in West Edmonton with easy access to Stony Plain Road and Anthony Henday Drive • Fully developed with 3 to 4 offices, kitchenette, 2 bathrooms and large open reception area • 3,000 sq.ft. of open bay • 12'x 16' grade loading overhead door • 200 amp power • Move in ready with updated flooring for new tenant • Double row surface parking • Well maintained and managed property