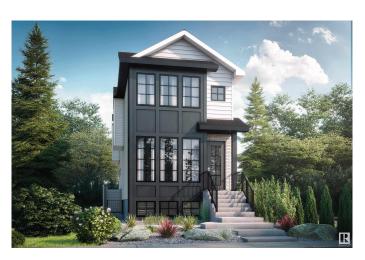

#### \$850,000

4 Bedroom, 4.00 Bathroom, 1,870 sqft Single Family on 0.00 Acres

Westmount, Edmonton, AB

ONE80 Infill Developments by Bedrock Homes is proud to introduce a newly crafted 2 Storey home featuring a fully developed legal basement suite in the sought after neighborhood of Westmount. A timeless and contemporary design with modern dA©cor complimented with the finest craftmanship & attention to detail throughout. The welcoming main floor plan offers 9ft ceilings, expansive front east facing windows to welcome the morning sun, a chef's kitchen fully equipped with s/s appliances & quartz counters, a bright dining area & rear mud room leading to the west facing deck & double detached garage. The upper level offers 3 spacious bedrooms, an impressive primary suite w/a 5pc en-suite & walk-in closet & a convenient upper level laundry. The main floor also features access to a lower level bonus room for extra entertainment space. Developed legal suite is complete with a cozy living room, fully equipped kitchen, 3pc bath & laundry. A rare offering currently under construction w/options for customization.

Built in 2023

Sub-Type Residential Detached Single Family

Style 2 Storey

#### **Exterior**

Exterior Brick, Vinyl, Hardie Board Siding

Exterior Features Back Lane, Public Transportation, Schools, Shopping Nearby

Construction Wood Frame