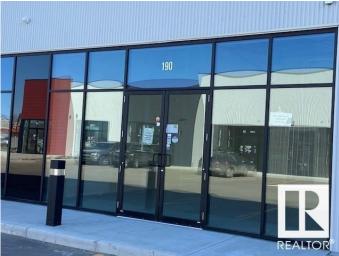

## \$479,800

Bedroom, Bathroom, 1,232 sqft Retail on 0.00 Acres

Mistatim Industrial, Edmonton, AB

Prime Commercial Retail Space approx. 1232 Sq. Ft. for Sale or Lease in the Shoppes at NW Crossing! Great location serving both Edmonton & St. Albert in a high traffic area located just off St. Albert Trail and 137 Ave! Easy access to Anthony Henday Dr. and Yellowhead Trail! Great opportunity to get your business established in a prime newly developed area! Nice open bright space with high ceilings! The zoning (CB2) accommodates a variety of usages & businesses! Listed below tax assessed value!