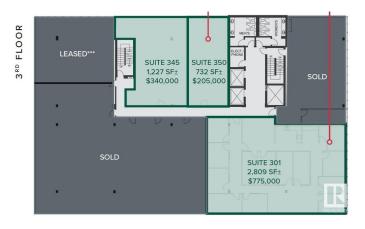

## \$430,000

0 Bedroom, 0.00 Bathroom, Office on 0.00 Acres

Garneau, Edmonton, AB

The Garneau Professional Centre is located on Whyte Ave within walking distance to the U of A. This building has recently been converted into condos, meaning these units have never been for sale individually until now. Excellent opportunity for owner/user groups. Instead of paying rent, build equity and put your money back into your pocket. Ideal for medical and professional users. Building Features include underground parking, ample visitor parking, signage opportunities facing Whyte Avenue traffic, elevators and over \$1M in common area renovations. There are several size options available from 732 Sq. Ft. up to 8,353 Sq. Ft. with a healthy mix of developed medical and office space as well as some raw units ready for your customization.