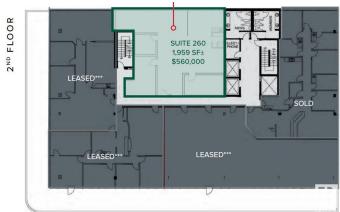

## \$430,000

0 Bedroom, 0.00 Bathroom, Office on 0.00 Acres

Garneau, Edmonton, AB

The Garneau Professional Centre is located on Whyte Ave within walking distance to the U of A. This building has recently been converted into condos, meaning these units have never been for sale individually until now. Excellent opportunity for owner/user groups. Instead of paying rent, build equity and put your money back into your pocket. Ideal for medical and professional users. Building Features include underground parking, ample visitor parking, signage opportunities facing Whyte Avenue traffic, elevators and over \$1M in common area renovations. There are several size options available from 732 Sq. Ft. up to 8,353 Sq. Ft. with a healthy mix of developed medical and office space as well as some raw units ready for your customization.