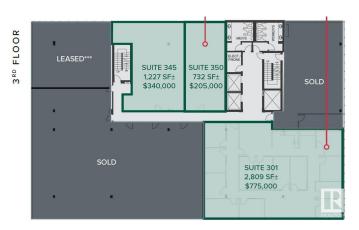

# \$775,000 - 11044 82 Avenue, Edmonton

MLS® #E4344267

## \$775,000

0 Bedroom, 0.00 Bathroom, Office on 0.00 Acres

Garneau, Edmonton, AB

The Garneau Professional Centre is located on Whyte Ave within walking distance to the U of A. This building has recently been converted into condos, meaning these units have never been for sale individually until now. Excellent opportunity for owner/user groups. Instead of paying rent, build equity and put your money back into your pocket. Ideal for medical and professional users. Building Features include underground parking, ample visitor parking, signage opportunities facing Whyte Avenue traffic, elevators and over \$1M in common area renovations. There are several size options available from 732 Sq. Ft. up to 8,353 Sq. Ft. with a healthy mix of developed medical and office space as well as some raw units ready for your customization.