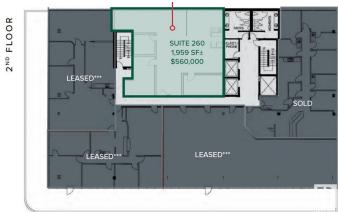

## \$775,000

0 Bedroom, 0.00 Bathroom, Office on 0.00 Acres

Garneau, Edmonton, AB

The Garneau Professional Centre is located on Whyte Ave within walking distance to the U of A. This building has recently been converted into condos, meaning these units have never been for sale individually until now. Excellent opportunity for owner/user groups. Instead of paying rent, build equity and put your money back into your pocket. Ideal for medical and professional users. Building Features include underground parking, ample visitor parking, signage opportunities facing Whyte Avenue traffic, elevators and over \$1M in common area renovations. There are several size options available from 732 Sq. Ft. up to 8,353 Sq. Ft. with a healthy mix of developed medical and office space as well as some raw units ready for your customization.