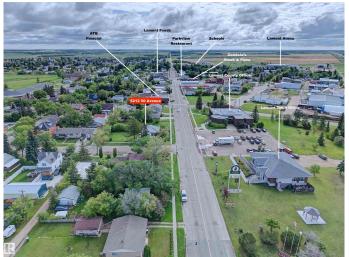

## \$39,900

0 Bedroom, 0.00 Bathroom, Single Family on 0.00 Acres

Lamont, Lamont, AB

Located in the growing community of Lamont, 10 minutes from Bruderheim and 24 minutes to Fort Saskatchewan, is this vacant lot with R2 zoning. Build your new home in this growing community. Over 1800 residents with K-12 schools, a regional care clinic and hospital, plus a short drive to Elk Island National Park—a short walk to downtown businesses, restaurants, and recreational facilities. The lot is 850 square metres, and services are at the property line.