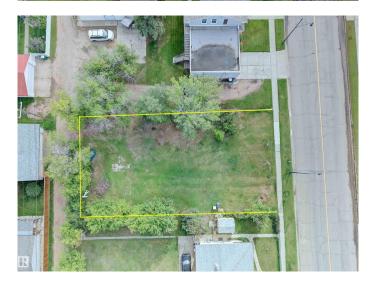

## \$39,900

0 Bedroom, 0.00 Bathroom, Single Family on 0.00 Acres

Lamont, Lamont, AB

Located in the growing community of Lamont, 10 minutes from Bruderheim and 24 minutes to Fort Saskatchewan, is this vacant lot with R2 zoning. Build your new home in this growing community. Over 1800 residents with K-12 schools, a regional care clinic and hospital, plus a short drive to Elk Island National Park—a short walk to downtown businesses, restaurants, and recreational facilities. The lot is 850 square metres, and services are at the property line.