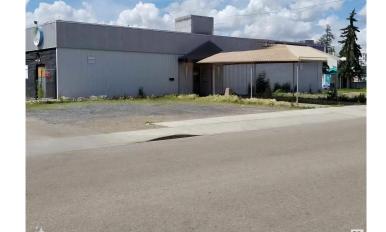

# \$1,699,000

0 Bedroom, 0.00 Bathroom, Industrial on 0.00 Acres

King Edward Park, Edmonton, AB

VENDOR FINANCING AVAILABLE. 10,000 sq ft building Zoned IM good parking, fully equipped kitchen with walk-in cooler & freezer. Men, Women's & handicapped bathrooms. All fixtures are negotiable.