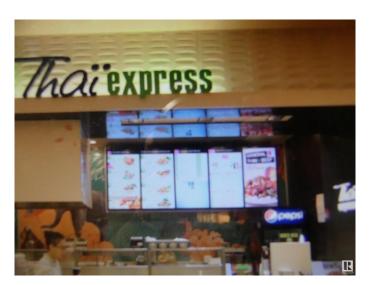

## \$398,800

0 Bedroom, 0.00 Bathroom, Business on 0.00 Acres

Summerlea, Edmonton, AB

Excellent franchise fast food in very busy shopping center in West Edmonton Mall. 10 year lease with 5 year option. About 5 years left on existing lease. Asking \$398,800.