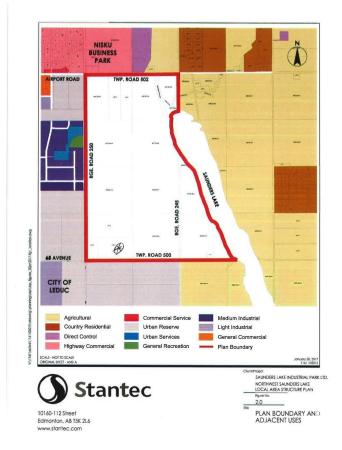

## \$3,890,000

0 Bedroom, 0.00 Bathroom, Rural on 59.80 Acres

None, Rural Leduc County, AB

APP 59.8 ACRES(MORE OR LESS).LOCATED ON 65 AVE BETWEEN RR 245 AND 250.PARCEL IS LOCATED IN LEDUC COUNTY AND HAS A GREAT POTENTIAL IN SAUNDERS LAKE AREA STRUCTURE PLAN.FUTURE PROPOSED ZONING IS MEDIUM INDUSTRIAL.