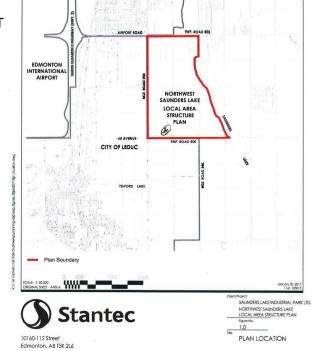

## \$3,890,000

0 Bedroom, 0.00 Bathroom, Rural on 59.80 Acres

None, Rural Leduc County, AB

APP 59.8 ACRES(MORE OR LESS).LOCATED ON 65 AVE BETWEEN RR 245 AND 250.PARCEL IS LOCATED IN LEDUC COUNTY AND HAS A GREAT POTENTIAL IN SAUNDERS LAKE AREA STRUCTURE PLAN.FUTURE PROPOSED ZONING IS MEDIUM INDUSTRIAL.

# **Community Information**

Address

65 Ave Rr 245&250

Area

**Rural Leduc County** 

Subdivision

None

City