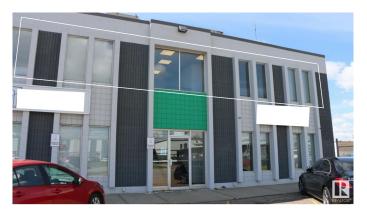

### \$0

0 Bedroom, 0.00 Bathroom, Office on 0.00 Acres

West Sheffield Industrial, Edmonton, AB

Fully Furnished 2nd floor office for lease. Reception area plus 5 offices, large board room, Kitchen plus storage areas. Location is accessible from 170 street making it ideal location for a growing business. Plenty of parking.