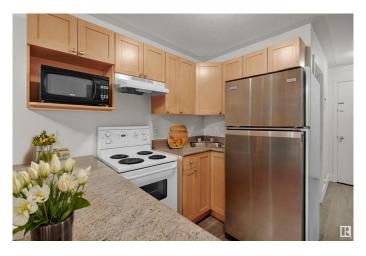

### \$67,500

1 Bedroom, 1.00 Bathroom, 339 sqft Condo / Townhouse on 0.00 Acres

Westmount, Edmonton, AB

Welcome Home! Studio Apartment in Westmount Manor Just on 124 St. Terrific Location close to Down town, Rogers Place, and walking distance to all your favourite spots for shopping, dining, and walking trails. Entire building getting a face lift to compliment the location and future value. Ground floor unit has covered concrete patio. Updated bathroom, living and kitchen. Vinyl plank flooring throughout. Appliances included. Ample closet space. Affordable downtown living makes this a great investment property or place to call home. Easy access to university, work, and all of what Edmonton has to offer. Condo fees include heat and water.