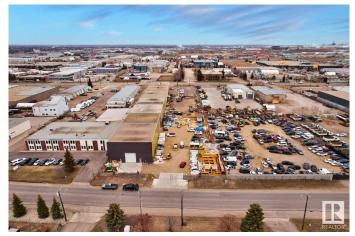

### \$2,400,000

0 Bedroom, 0.00 Bathroom, Industrial on 0.00 Acres

Weir Industrial, Edmonton, AB

Functionality: The property can cater to a wide variety of light to medium industrial applications and offers 32.5â€<sup>™</sup> ceiling height Loading: (2) 16â€<sup>™</sup>x16â€<sup>™</sup> grade loading O/H doors Site Size: Only 32% site coverage ratio allows for future potential building expansion and ample secured/gravelled yard storage (0.99 acres±). Location: The property is strategically located in the Weir Industrial corridor with easy access to Sherwood Park Freeway, Anthony Henday Drive and the QE2 Highway

#### **Community Information**

| Address     | 3804 74 Avenue  |
|-------------|-----------------|
| Area        | Edmonton        |
| Subdivision | Weir Industrial |
| City        | Edmonton        |

| Exterior    |         |
|-------------|---------|
| Postal Code | T6B 2P7 |
| Province    | AB      |
| County      | ALBERTA |