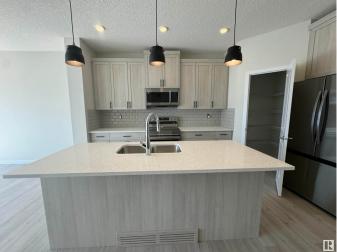

#### \$484,900

3 Bedroom, 2.50 Bathroom, 1,462 sqft Single Family on 0.00 Acres

Edgemont (Edmonton), Edmonton, AB

Meet the Emerson, a functional and fashionable duplex home with an attached double-car garage. Entering into the house, you'll find your level 1 kitchen complete with a walk-in pantry and additional storage. This area is the ideal space for bringing families and friends together to share a meal and make new memories. The second floor features three bedrooms, two bathrooms, as well as your second-floor laundry and two linen closets. The basement is roughed in for a 1 bedroom suite with an exterior side entrance.