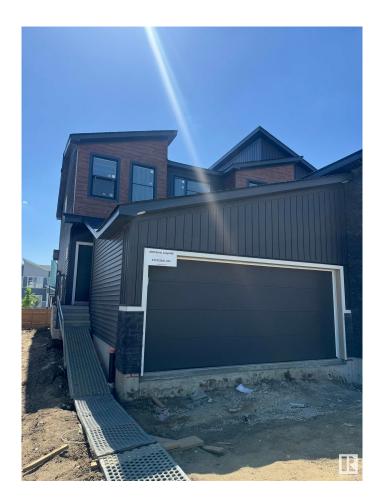

# \$484,900 - 8909 Elves Loop, Edmonton

MLS® #E4412375

#### \$484,900

3 Bedroom, 2.50 Bathroom, 1,462 sqft Single Family on 0.00 Acres

Edgemont (Edmonton), Edmonton, AB

Meet the Emerson, a functional and fashionable duplex home with an attached double-car garage. Entering into the house, you'll find your level 1 kitchen complete with a walk-in pantry and additional storage. This area is the ideal space for bringing families and friends together to share a meal and make new memories. The second floor features three bedrooms, two bathrooms, as well as your second-floor laundry and two linen closets. The basement is roughed in for a 1 bedroom suite with an exterior side entrance.

### **Community Information**

| Address     | 8909 Elves Loop     |
|-------------|---------------------|
| Area        | Edmonton            |
| Subdivision | Edgemont (Edmonton) |
| City        | Edmonton            |
| County      | ALBERTA             |
| Province    | AB                  |
| Postal Code | T6M 1J8             |

**Double Garage Attached** 

# **Exterior**

| Exterior          | Wood, Vinyl                  |  |
|-------------------|------------------------------|--|
| Exterior Features | Flat Site, Playground Nearby |  |
| Roof              | Asphalt Shingles             |  |
| Construction      | Wood, Vinyl                  |  |
| Foundation        | Concrete Perimeter           |  |