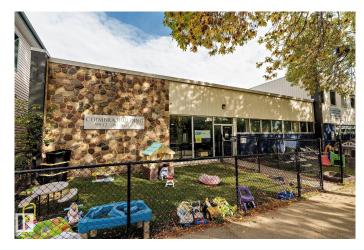

## \$3,625,000

0 Bedroom, 0.00 Bathroom, Office on 0.00 Acres

Ritchie, Edmonton, AB

The Coimbra Building is a well-maintained, mixed-use commercial property in a prime south-central Edmonton location, in the Ritchie community. This unique asset combines one & two-storey sections, offering approximately 11,464 sq. ft. of leasable area. Built in 1967 & 1990, the buildings are well maintained and in great condition, with no significant deferred maintenance noted, presenting a solid investment opportunity. Included with this sale is a character-filled, large 2.5-storey residential property featuring tow suites with updated amenities such as updated windows, plumbing, electrical, and HVAC systems. Both properties are fully leased, making this an ideal income-generating investment in a vibrant area near Whyte Avenue's shops, restaurants, and transit options.