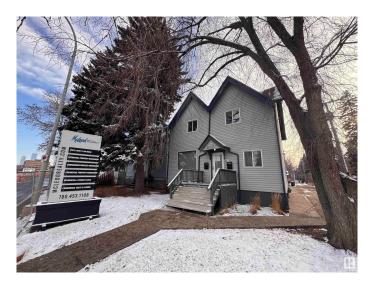

# \$0 - 12615 Stony Plain Road, Edmonton

MLS® #E4414596

#### \$0

0 Bedroom, 0.00 Bathroom, Office on 0.00 Acres

Westmount, Edmonton, AB

Relocate your business to this charming character office on Stony Plain Road only minutes from downtown Edmonton. This property has been upgraded to suite many desirable business uses. Comes with 7 dedicated parking stalls which can be parked tandem, plus lots of side street parking. Just under 2,000 sq.ft. This property offers a main floor reception/office, board room, large open office with kitchen and main floor washroom. The second floor offers 4 private offices and washroom. The third floor loft was used as a smaller meeting room and is presently set up as an open office for 2. Great opportunity with the future LRT out front with high visibility and close proximity to downtown but with ample parking. Ideal for professional uses. Min flexible 24 month term.