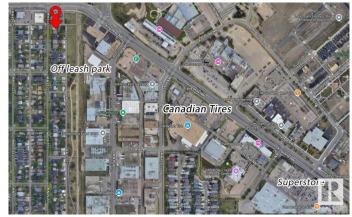

## \$799,900

0 Bedroom, 0.00 Bathroom, Land Commercial on 0.00 Acres

Inglewood (Edmonton), Edmonton, AB

Buy & Build potential up to 4 Story apartment for a 29 units on a RM h16 zoning "CORNER" lot 49.9' \* 150'(140'). The site is backing to green space and off leash Park. The site location near Canadian tire & Superstore and public transportation to Kingsway mall. Bachelor (2 units), 1-bed (18 units), 2-bed (9 units). 29 units estimated gross income \$528,000. Cap rate 5.25%. The seller is also option to build the completed project on request. The floorplan is for reference purposes only and is not final. The new owner will collaborate with the designer to optimize the potential of the lot. Photo is 3D rendering for illustration purpose only

## **Community Information**

Address 11739 122 Street

Area Edmonton

Subdivision Inglewood (Edmonton)

City Edmonton
County ALBERTA

Province AB

Postal Code T5M 0B6