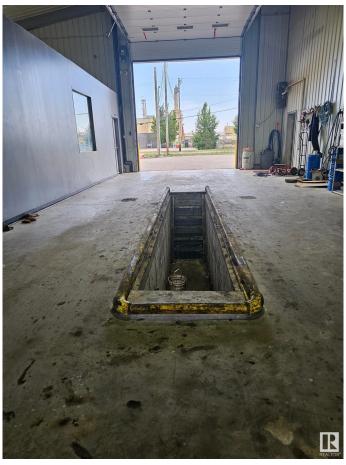

#### \$3,550,000

0 Bedroom, 0.00 Bathroom, Industrial on 0.00 Acres

Mistatim Industrial, Edmonton, AB

An excellent Oppurtunity for Owner User to Start and Grow Truck Repairing/Lube and Wash Business. The building was build in 2022, and is ideally suitable to repair trucks and trailer uptill 100ft long

### **Exterior**

Exterior Concrete, Steel Frame

Construction Concrete, Steel Frame