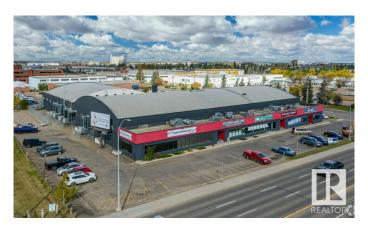

### \$0

0 Bedroom, 0.00 Bathroom, Retail on 0.00 Acres

Prince Rupert, Edmonton, AB

4,389 sq.ft. - 6,374 sq.ft. of retail space for lease on 111 Avenue. This space offers a location with high visibility, attracting over 26,400 vehicles per day. Recently renovated, the building features modern upgrades that create an atmosphere suitable for medical, professional, and retail uses. Tenants will benefit from on-site parking for clients and staff, along with easy access from 111 Avenue, and quick connections to Yellowhead Trail and Downtown Edmonton. The open-concept layout provides flexibility for various business needs, making it an ideal choice for those seeking a high-traffic, accessible location in Edmonton.