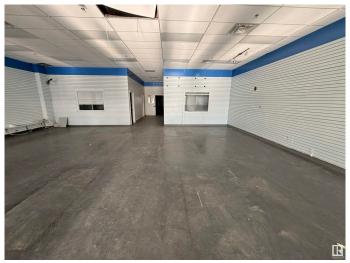

### \$0

0 Bedroom, 0.00 Bathroom, Retail on 0.00 Acres

Prince Rupert, Edmonton, AB

4,389 sq.ft. - 6,374 sq.ft. of retail space for lease on 111 Avenue. This space offers a location with high visibility, attracting over 26,400 vehicles per day. Recently renovated, the building features modern upgrades that create an atmosphere suitable for medical, professional, and retail uses. Tenants will benefit from on-site parking for clients and staff, along with easy access from 111 Avenue, and quick connections to Yellowhead Trail and Downtown Edmonton. The open-concept layout provides flexibility for various business needs, making it an ideal choice for those seeking a high-traffic, accessible location in Edmonton.