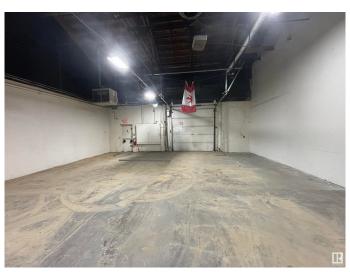

### \$0

0 Bedroom, 0.00 Bathroom, Retail on 0.00 Acres

Prince Rupert, Edmonton, AB

4,389 sq.ft. - 6,374 sq.ft. of retail space for lease on 111 Avenue. This space offers a location with high visibility, attracting over 26,400 vehicles per day. Recently renovated, the building features modern upgrades that create an atmosphere suitable for medical, professional, and retail uses. Tenants will benefit from on-site parking for clients and staff, along with easy access from 111 Avenue, and quick connections to Yellowhead Trail and Downtown Edmonton. The open-concept layout provides flexibility for various business needs, making it an ideal choice for those seeking a high-traffic, accessible location in Edmonton.