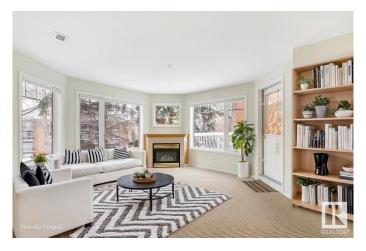

### \$315,000

3 Bedroom, 2.00 Bathroom, 1,220 sqft Condo / Townhouse on 0.00 Acres

Strathcona, Edmonton, AB

Rare three-bedroom condo with an extra large balcony in a very walkable location! This 1220sf corner unit is flooded with natural light and has a cozy fireplace. The open kitchen features an island with an eating bar, plenty of cabinet space, and a pantry. Enjoy the changing seasons through wall-to-wall windows in the living room. The dining room is perfect for dining, working, or entertaining. The large master bedroom has an ensuite and two closets. There are two more good-sized bedrooms and a second full bathroom. Enjoy the convenience of central AC, in-suite laundry, underground parking, a separate storage unit, and an exercise room! Just off Saskatchewan Drive, you're steps away from downtown, U of A, Whyte Ave, the river valley, shops, restaurants, and entertainment.