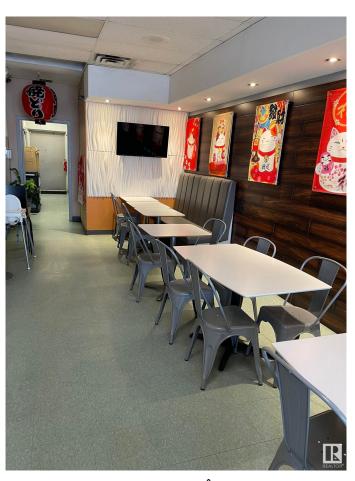

#### \$123,800

0 Bedroom, 0.00 Bathroom, Business on 0.00 Acres

Killarney, Edmonton, AB

This WELL known business located in a busy strip mall. High traffic area. Serving REMEN, BUBBLE TEA.... Business is pretty steady with lots of take out and on line orders. Simple menu and easy to operate. It has great potential to add more items and increase the sales. Don't miss it !!