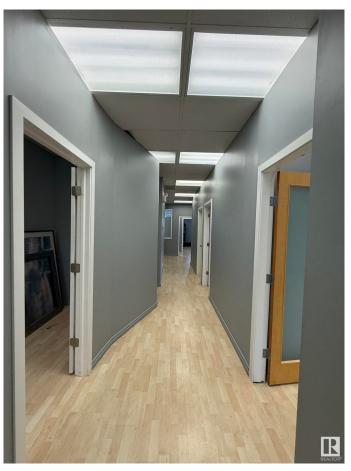

## \$885,000

0 Bedroom, 0.00 Bathroom, Office on 0.00 Acres

Roper Industrial, Edmonton, AB

Prime commercial space available in South East Edmonton's "Bridge Water Business Park," ideally located on Roper Road between 75 St and 50 St, with easy access to Whitemud Freeway, public transit, and backing onto the scenic Mill Creek Ravine. This versatile property is zoned for multiple uses, including childcare, offices, schools, retail, and more. It features two floors with separate washrooms and kitchen areas on each level, ample parking, and excellent visibilityâ€"perfect for establishing or expanding your business in a highly accessible and desirable location.