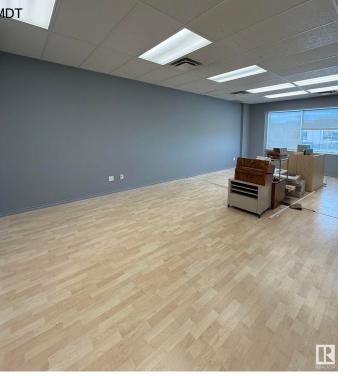

## \$885,000

0 Bedroom, 0.00 Bathroom, Office on 0.00 Acres

Roper Industrial, Edmonton, AB

Prime commercial space available in South East Edmonton's "Bridge Water Business Park," ideally located on Roper Road between 75 St and 50 St, with easy access to Whitemud Freeway, public transit, and backing onto the scenic Mill Creek Ravine. This versatile property is zoned for multiple uses, including childcare, offices, schools, retail, and more. It features two floors with separate washrooms and kitchen areas on each level, ample parking, and excellent visibilityâ€"perfect for establishing or expanding your business in a highly accessible and desirable location.