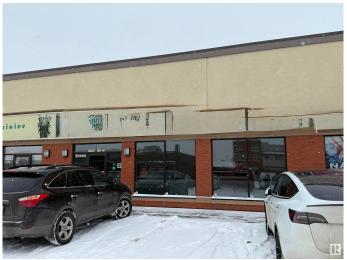

#### \$135,000

0 Bedroom, 0.00 Bathroom, Business on 0.00 Acres

Carlisle, Edmonton, AB

This rare opportunity features a high-visibility restaurant situated in a bustling shopping center with plenty of free parking, making it an excellent location for success. Spanning 1,000 sq. ft., the space is fully equipped and offers great potential for multiple business ventures. A new owner has the flexibility to introduce a different type of cuisine with landlord approval. With affordable rent and an easy-to-manage setup, this is a perfect opportunity for a family business or an entrepreneur looking to enter the food industry. Don't miss out on this exciting chance!!

## **Community Information**

| Address     | N/A      |
|-------------|----------|
| Area        | Edmonton |
| Subdivision | Carlisle |
| City        | Edmonton |
| County      | ALBERTA  |

Province AB Postal Code T6V 1A8