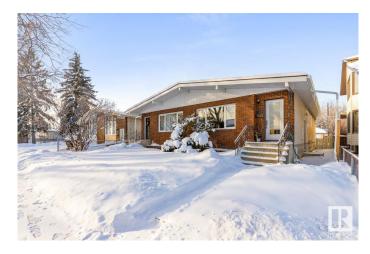

## \$1,075,000

3 Bedroom, 3.00 Bathroom, 2,129 sqft Single Family on 0.00 Acres

Bonnie Doon, Edmonton, AB

Located just one block from the Millcreek Ravine and only 5 minutes from downtown Edmonton, this immaculate side-by-side duplex offers incredible potential in the thriving Bonnie Doon market. With long term tenants on both sides, each unit spans approximately 1064 sq ft and includes 3 spacious bedrooms. 9428 features a large 16'X16' deck, complete with French doors leading into a cozy den, plus a west-facing backyard perfect for sunsets. Sitting on a massive 50'X171' lot with a quad garage, this property is in a prime location, with the surrounding area seeing increasing values. The north side of the duplex has been lovingly maintained by the same tenants for several years and includes a finished basement and a second kitchen. With Edmonton's current investor market booming, this is an exceptional opportunity to capitalize on high-demand real estate in one of the city's most desirable neighborhoods.

### **Exterior**

Exterior Wood, Brick
Exterior Features See Remarks

Roof Asphalt Shingles

Construction Wood, Brick

Foundation Concrete Perimeter