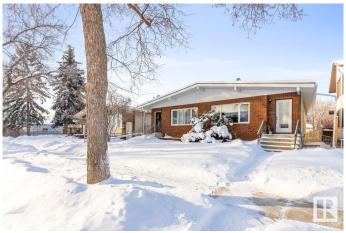

## \$1,075,000

3 Bedroom, 3.00 Bathroom, 2,129 sqft Single Family on 0.00 Acres

Bonnie Doon, Edmonton, AB

Located just one block from the Millcreek Ravine and only 5 minutes from downtown Edmonton, this immaculate side-by-side duplex offers incredible potential in the thriving Bonnie Doon market. With long term tenants on both sides, each unit spans approximately 1064 sq ft and includes 3 spacious bedrooms. 9428 features a large 16'X16' deck, complete with French doors leading into a cozy den, plus a west-facing backyard perfect for sunsets. Sitting on a massive 50'X171' lot with a quad garage, this property is in a prime location, with the surrounding area seeing increasing values. The north side of the duplex has been lovingly maintained by the same tenants for several years and includes a finished basement and a second kitchen. With Edmonton's current investor market booming, this is an exceptional opportunity to capitalize on high-demand real estate in one of the city's most desirable neighborhoods.

### **Exterior**

Exterior Wood, Brick
Exterior Features See Remarks

Roof Asphalt Shingles

Construction Wood, Brick

Foundation Concrete Perimeter