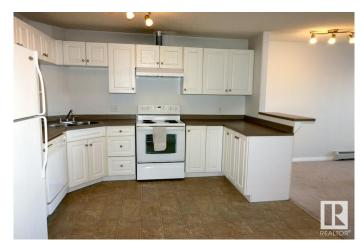

#### \$139,900

1 Bedroom, 1.00 Bathroom, 625 sqft Condo / Townhouse on 0.00 Acres

Clareview Town Centre, Edmonton, AB

Great for the first-time home buyer and or investor. This 1 bedroom, 1 bath second floor unit offers an open concept living area with eat-in dinning, 4 pcs bath, large bedroom and in suite laundry with storage. No need to pay for a gym membership as this complex has an extremely nice fitness room. This location is hard to beat with walking distance to Clareview Transit and LRT Station, and just minutes to shopping, restaurants, and entertainment.

#### Interior

Appliances Dishwasher-Built-In, Hood Fan, Refrigerator, Stacked Washer/Dryer,

Stove-Electric

Heating Hot Water, Natural Gas