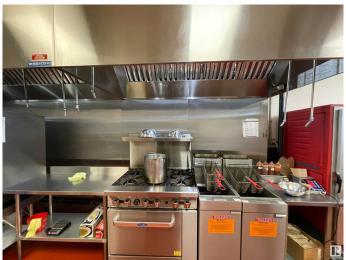

## \$249,000

0 Bedroom, 0.00 Bathroom, Business on 0.00 Acres

Oxford, Edmonton, AB

This 50 Seat Restaurant Located on North Side Of Edmonton In A Shopping Plaza Anchored By Tim Horton's Shoppers Drug Mart, Sace On Food. The Buyer Can Change The Cuisine Subject To Landlord Approval.