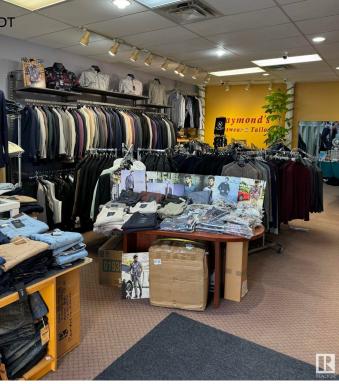

#### \$295,000

0 Bedroom, 0.00 Bathroom, Business on 0.00 Acres

Hudson, Edmonton, AB

Take ownership of a well-established and reputable tailoring business that has been successfully operating for over 20 years. This turnkey opportunity comes with a loyal clientele, a strong reputation for quality craftsmanship, and a fully equipped workspace, making it ideal for an experienced tailor or entrepreneur looking to step into a thriving business. The sale includes all inventory, furniture, and equipment, ensuring a seamless transition for the new owner. Located in a high-visibility area with steady foot traffic, this business offers excellent growth potential. Whether you're looking to expand your existing operations or start fresh with a proven and profitable venture.