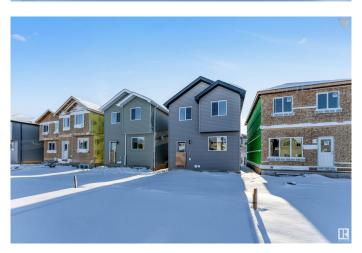

### \$549.900

4 Bedroom, 3.00 Bathroom, 1,676 sqft Single Family on 0.00 Acres

Aster, Edmonton, AB

Discover this stunning 2024 Landmark built single-family detached home in Edmonton's desirable Aster community. Close to top amenities, schools, parks, grocery stores, restaurants and the Anthony Henday Highway, this 1676 sq. ft. gem offers modern living at its finest. The main floor features a bedroom and full washroom, complemented by a fully stainless steel kitchen. Upstairs, enjoy three spacious bedrooms, including a master with an ensuite, and a second full washroom. The basement, with a separate entrance, is ready for your future use or additional rental income.