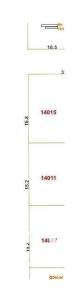

#### **Exterior**

Exterior Features Back Lane, Corner Lot Lot Description Corner Lot Rear 56.8x120

### \$255,000

0 Bedroom, 0.00 Bathroom, Single Family on 0.00 Acres

York, Edmonton, AB

VACANT LOT - "SOLD AS IS WHERE IS" -DOUBLE DETACHED GARAGE & FOUNDATION STILL ON PROPERTY - NO KNOWLEDGE OF CONDITION OR ACCESS - LOT IS 584M2 OR 6286 SQUARE FEET.