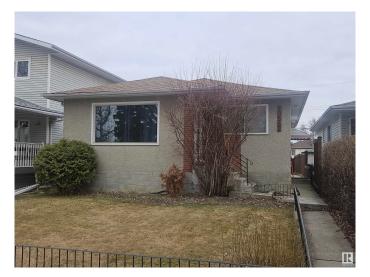

# \$467,500 - 10562 62 Avenue, Edmonton

MLS® #E4425002

#### \$467,500

5 Bedroom, 2.00 Bathroom, 1,054 sqft Single Family on 0.00 Acres

Allendale, Edmonton, AB

Great investment property- upgraded three bedroom bungalow in Allendale. Over 1000 sq ft home with a two bedroom basement inlaw suite. Upgrades include kitchen cupboards, granite tops in kitchen and bathroom, hardwood floors, interior doors, casings and baseboards. Side entrance leading to basement where there is a second kitchen and living room, 2 bedrooms and a 4 piece bathroom. 100 amp electrical, updated pipes in basement floor, insulation in attic, sump pump, new hot water tank and shingles on house, new fence in backyard. Nicely treed front and back yards, double garage. Great location only 10 minutes South of the University Hospital, University of Alberta, Whyte Ave and five minutes to Southgate shopping centre and the LRT station.

### **Exterior**

Exterior Wood, Stucco

Exterior Features Airport Nearby, Fenced, Flat Site, Low Maintenance Landscape,

Playground Nearby, Public Transportation, Schools, Shopping Nearby

Roof Asphalt Shingles