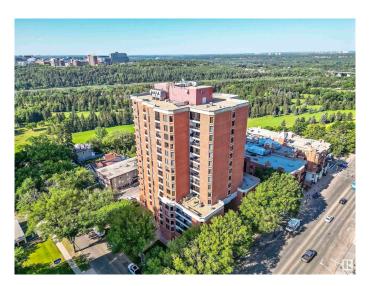

### \$359,900

0 Bedroom, 0.00 Bathroom, Office on 0.00 Acres

WîhkwÃantôwin, Edmonton, AB

This exceptional main office space in LeMarchand Tower offers an exterior entry and is part of a unique mixed-use development featuring both office and residential units. Adjacent to the historic LeMarchand Mansion and nestled along the scenic river valley, the location boasts abundant park space for a serene working environment. The unit includes three private offices, a reception area, a back office, and a bathroom. It also comes with two underground parking stalls and full access to amenities such as a guest suite, a party room, and the tower lobby. Previously utilized for medical professional services, this space is ideal for similar uses, given the nature of other units in the building. Combining convenience, historical charm, and modern amenities, this office space is perfect for professionals seeking a prestigious and tranquil setting.

# **Community Information**

Address 11503 100 Avenue

Area Edmonton

Subdivision Wîhkwêntôwin

City Edmonton
County ALBERTA

Province AB

Postal Code T5K 2K7