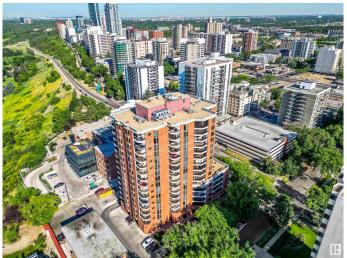

### \$359,900

0 Bedroom, 0.00 Bathroom, Office on 0.00 Acres

WîhkwÃantôwin, Edmonton, AB

This exceptional main office space in LeMarchand Tower offers an exterior entry and is part of a unique mixed-use development featuring both office and residential units. Adjacent to the historic LeMarchand Mansion and nestled along the scenic river valley, the location boasts abundant park space for a serene working environment. The unit includes three private offices, a reception area, a back office, and a bathroom. It also comes with two underground parking stalls and full access to amenities such as a guest suite, a party room, and the tower lobby. Previously utilized for medical professional services, this space is ideal for similar uses, given the nature of other units in the building. Combining convenience, historical charm, and modern amenities, this office space is perfect for professionals seeking a prestigious and tranquil setting.

# **Community Information**

Address 11503 100 Avenue

Area Edmonton

Subdivision Wîhkwêntôwin

City Edmonton
County ALBERTA

Province AB

Postal Code T5K 2K7