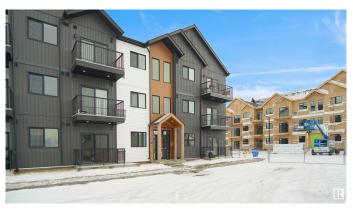

# \$229,998 - 103 9215 228 Street, Edmonton

MLS® #E4427068

#### \$229,998

2 Bedroom, 2.00 Bathroom, 697 sqft Condo / Townhouse on 0.00 Acres

Secord, Edmonton, AB

Welcome to Nordic Village in Secord, where we master the art of Scandinavian design. This urban flat is StreetSide Developments "Sisu" model which has modern Nordic farmhouse architecture and energy efficient construction, our maintenance free townhomes & urban flats offer the amenities you need â€" without the big price tag. Here's what you can expect to find in this exciting new West Edmonton community. Modern finishes including quartz counters & vinyl plank flooring. Ample visitor parking, close to all amenities and much more.
\*\*\* This unit is almost complete the photos used are of the same unit and colors may vary , should be complete by the end of June \*\*\*

## **Community Information**

Address 103 9215 228 Street

Area Edmonton
Subdivision Secord

City Edmonton

County ALBERTA
Province AB

Postal Code T5T 7R9