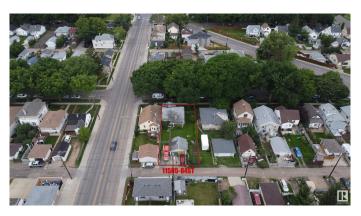

## \$349,900

1 Bedroom, 1.00 Bathroom, 743 sqft Single Family on 0.00 Acres

Parkdale (Edmonton), Edmonton, AB

Location, location & this is the LOCATION! \*\*
Heart of the city of Edmonton!! \*\* 9-minute
walk to Stadium Station. \*\* Home is a
surprisingly clean and well-maintained. Current
rent \$1,200/month. \*\* LOT size: 545.34 m2;
14.9m X 36.6m (49 feet X 120 feet). It is 50%
wider than many others in this community. \*\*
Den can be easily converted into an additional
bedroom. \*\* Covered porch. \*\* Work/exercise
space at basement. \*\* Home is what you make
it!

# **Community Information**

Address 11505 84 Street

Area Edmonton

Subdivision Parkdale (Edmonton)

City Edmonton
County ALBERTA

Province AB

Postal Code T5B 3B6