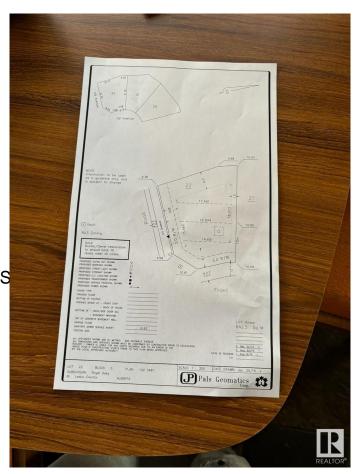

### \$350,000

0 Bedroom, 0.00 Bathroom, Rural on 0.16 Acres

Royal Oaks\_LEDU, Rural Leduc County, AB

Welcome to Royal Oaks Corner Lot â€" an exceptional opportunity to build your Custom-built dream Home. Enjoy the added benefits of green space and walking trails at the rear of the property. The lot is serviced with municipal water and sewer, ensuring convenience and reliability. With its prime location, you're only approximately 10 minutes from Edmonton International Airport, Costco, and other major amenities. Public transportation options are close by, and you'll be just 5-6 minutes from Edmonton South Common, which offers free Wi-Fi parks, a 2.5-acre playground, restaurants, and more. Royal Oaks is a prestigious neighborhood with multimillion-dollar homes, making it the perfect place to build the home you've always dreamed of. Don't miss out on this incredible opportunity!.

### **Essential Information**

MLS® # E4427897 Price \$350,000

Bathrooms 0.00
Acres 0.16
Type Rural

Sub-Type Vacant Lot/Land

Status Active

## **Community Information**

Address 3004 59 Ave

Area Rural Leduc County

Subdivision Royal Oaks\_LEDU

City Rural Leduc County

County ALBERTA

Province AB

Postal Code T4X 0X9