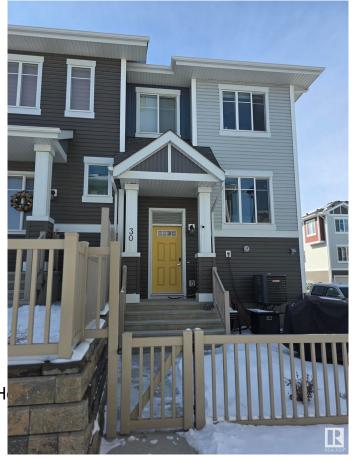

#### \$359,900

2 Bedroom, 2.50 Bathroom, 1,256 sqft Condo / Townhouse on 0.00 Acres

Chappelle Area, Edmonton, AB

Welcome to this stunning open-concept townhome in the sought-after community of Chappelle! This 2 bedroom, 2.5 bathroom home offers a private fenced yard, an attached 2-car garage, in-suite laundry, low condo fees, and the comfort of Air Conditioning. The unit features a spacious living room, modern kitchen, two bedrooms with attached full bathroom, and plenty of storage. With quality finishes, stainless steel appliances, and laminate flooring. Perfectly located, you're steps away from serene ponds, walking trails, and community gardens, with easy access to schools, transit, and the Henday. Residents also enjoy access to Chappelle Gardens' recreation centre, skating rink, and more.

## **Community Information**

Address 30 2905 141 Street

Area Edmonton

Subdivision Chappelle Area

City Edmonton
County ALBERTA

Province AB

Postal Code T6W 3W4

#### **Exterior**

Exterior Wood, Vinyl

Exterior Features Corner Lot, Golf Nearby, La

**Shopping Nearby** 

Roof Asphalt Shingles

Construction Wood, Vinyl

Foundation Concrete Perimeter