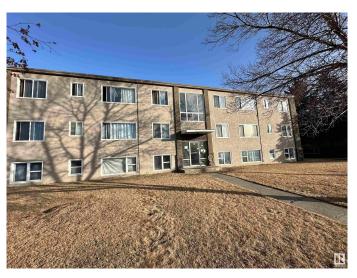

# \$2,400,000 - 12936 12940 118 Avenue, Edmonton

MLS® #E4428104

### \$2,400,000

0 Bedroom, 0.00 Bathroom, Multi-Family Commercial on 0.00 Acres

Sherbrooke, Edmonton, AB

Investor Alert! This 19-unit property is a fantastic investment opportunity, featuring 12 units in the South Wood Frame Building and 7 legal units and 1 non-conforming unit in the North Concrete Block Building, with a 5-bay garage at the rear. Situated on a large lot in Sherbrooke, just off St. Albert Trail and minutes from Westmount Mall, this property offers a prime location. The mix includes 13 one-bedroom, 6 two-bedroom units and 1 non-conforming bachelor.

## **Community Information**

| Address     | 12936 12940 118 Avenue |
|-------------|------------------------|
| Area        | Edmonton               |
| Subdivision | Sherbrooke             |
| City        | Edmonton               |
| County      | ALBERTA                |