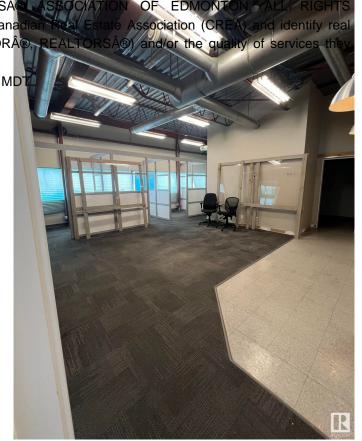

### \$0

0 Bedroom, 0.00 Bathroom, Retail on 0.00 Acres

Steinhauer, Edmonton, AB

Second Floor corner unit consisting of 2133 Square Feet. Bathroom in unit. Currently features multiple offices and open spaces. Located in a major shopping center with great exposure. 150 parking stalls. Mall is surrounded by residential neighbourhoods in a strategic location.