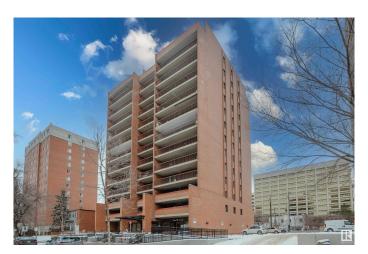

# \$161,600 - 1302 9917 110 Street, Edmonton

MLS® #E4428790

#### \$161,600

2 Bedroom, 1.00 Bathroom, 775 sqft Condo / Townhouse on 0.00 Acres

WîhkwÃantôwin, Edmonton, AB

THIS IS THE CONDO YOU HAVE BEEN WAITING FOR! This top floor condo with a view to to Legislature Building features newer kitchen-cabinets, granite countertops, laminate flooring, an upgraded bathroom, in-suite washer/dryer and a HUGE south east facing balcony with a view! Building amenities include an exercise room, sauna, social room, assigned underground parking, and the condo fee INCLUDES ALL UTILITIES. The unit is perfect for Students, first time buyers, Investors, or anyone wanting a GREAT CENTRAL LOCATION that is across from the Grandin LRT Station with easy walking distance to Downtown, the U of A, our SPECTACULAR River Valley and all the amenities available on Jasper Avenue. THIS IS THE ONE!