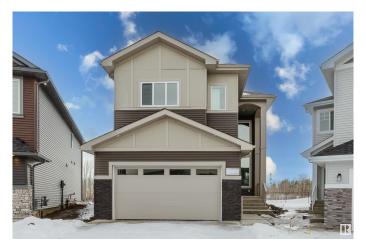

#### \$749.900

5 Bedroom, 4.00 Bathroom, 2,584 sqft Single Family on 0.00 Acres

Aster, Edmonton, AB

Stunning, newly built home in the desirable Aster community, backing onto a serene wetland. This spacious property boasts 5 bedrooms and 4 bathrooms, designed to impress. The main floor features a bedroom and full bath, a spice kitchen, an extended kitchen, and two living roomsâ€"perfect for accommodating large families. Upstairs, you'II find two master bedrooms, two additional generously sized bedrooms, and a bonus room with a view of the open-to-below space. The basement is unfinished but includes a separate entrance, offering excellent potential for future development.

## **Essential Information**

MLS® # E4428987 Price \$749,900

Bedrooms 5
Bathrooms 4.00

Full Baths 4

Square Footage 2,584 Acres 0.00 Year Built 2024

Type Single Family

Sub-Type Detached Single Family

Style 2 Storey

#### **Exterior**

Exterior Wood, Stone, Vinyl

Exterior Features Backs Onto Park/Trees, Playground Nearby, Public Swimming Pool,

Public Transportation, Schools, Shopping Nearby, See Remarks

Roof Asphalt Shingles