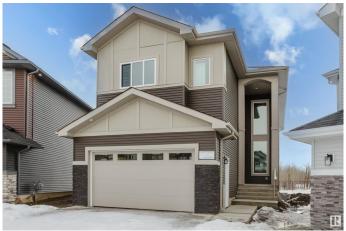

#### \$749.900

5 Bedroom, 4.00 Bathroom, 2,584 sqft Single Family on 0.00 Acres

Aster, Edmonton, AB

Stunning, newly built home in the desirable Aster community, backing onto a serene wetland. This spacious property boasts 5 bedrooms and 4 bathrooms, designed to impress. The main floor features a bedroom and full bath, a spice kitchen, an extended kitchen, and two living roomsâ€"perfect for accommodating large families. Upstairs, you'II find two master bedrooms, two additional generously sized bedrooms, and a bonus room with a view of the open-to-below space. The basement is unfinished but includes a separate entrance, offering excellent potential for future development.

## **Essential Information**

MLS® # E4428987 Price \$749,900

Bedrooms 5
Bathrooms 4.00

Full Baths 4

Square Footage 2,584 Acres 0.00 Year Built 2024

Type Single Family

Sub-Type Detached Single Family

Style 2 Storey

#### **Exterior**

Exterior Wood, Stone, Vinyl

Exterior Features Backs Onto Park/Trees, Playground Nearby, Public Swimming Pool,

Public Transportation, Schools, Shopping Nearby, See Remarks

Roof Asphalt Shingles