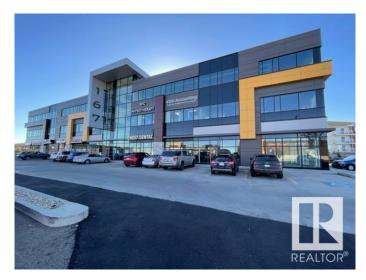

## \$1,278,690

0 Bedroom, 0.00 Bathroom, Retail on 0.00 Acres

Brintnell, Edmonton, AB

A 2,430 commercial bay with 2 front doors located at a prime main floor location in a popular mall of the Brintnell community in the North Edmonton. This CB2 zoning commercial condo comes with 2 titled underground heated parking stalls and is well maintained with plentiful free public parking spaces for customers. Different varieties of commercial retails and businesses have become packed and mature around the community. The bay has never been occupied and you can plan your design layout without any encumbrances. The mall is conveniently located with high visibility and easy accessibility and is well connected to Manning Drive, arery main road 66ST, 153 Ave and Anthony Henday.

## **Community Information**

Address

4367 167 Avenue

| Area        | Edmonton  |
|-------------|-----------|
| Subdivision | Brintnell |
| City        | Edmonton  |
| County      | ALBERTA   |
| Province    | AB        |
| Postal Code | T5Y 3Y2   |