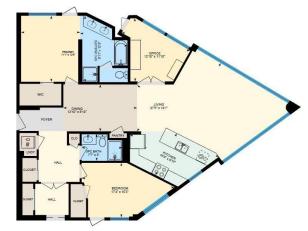

#### \$499,995

2 Bedroom, 2.00 Bathroom, 1,350 sqft Condo / Townhouse on 0.00 Acres

Ambleside, Edmonton, AB

Welcome to luxury living at its finest in Edmontonâ€<sup>™</sup>s prestigious Ambleside neighborhood. Private Elevator and spectacular views. Two "titled" Parking stalls (heated) and one "titled" storage cage. Two Balconies. This exquisite 1,350 sq. ft. single-level executive home offers unparalleled sophistication combined with outstanding functionality. Boasting two beautifully appointed bedrooms and two luxurious bathrooms, including a sumptuous five-piece ensuite, this property exudes elegance from every corner. The open-concept design is accentuated by expansive windows that bathe the interiors in natural light, presenting breathtaking southwest and northwest views. The gourmet kitchen is a culinary masterpiece, with stainless steel appliances and quartz countertops. Adjacent to the kitchen, you'll find a versatile den/office space, perfect for focused work or serene relaxation. Close to Public Transportation, Schools, Shopping, Restaurants, Medical, Anthony Henday and **Terwillegar Drive** 

1121-5151 Windermere Blvd, Edmonton, AB Main Floor Interior Area 1350.04 sq ft

Built in 2015