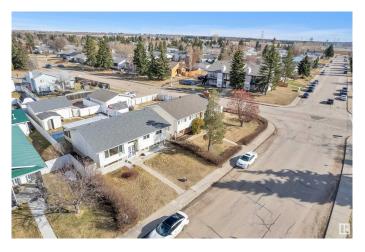

# \$449,000 - 1207 80 Street, Edmonton

MLS® #E4430337

### \$449.000

6 Bedroom, 2.50 Bathroom, 1,227 sqft Single Family on 0.00 Acres

Menisa, Edmonton, AB

Welcome to this well-maintained bi-level home in the desirable community of Menisa in Mill Woods! Situated on a large lot, this spacious property features a total of 6 bedrooms, including a fully finished basement â€" perfect for large families Key upgrades include a roof, windows, and furnace, offering peace of mind and added value. The bright and functional main level is complemented by a covered deckâ€"perfect for year-round outdoor enjoyment and entertaining. Enjoy the convenience of a detached double garage and a fully landscaped yard with plenty of room to play or garden. Located close to schools, shopping, public transit, and parks, this home combines comfort, space, and location.

## **Community Information**

Address 1207 80 Street

Area Edmonton
Subdivision Menisa
City Edmonton

City Edmonton
County ALBERTA

Province AB

Postal Code T6K 2R3