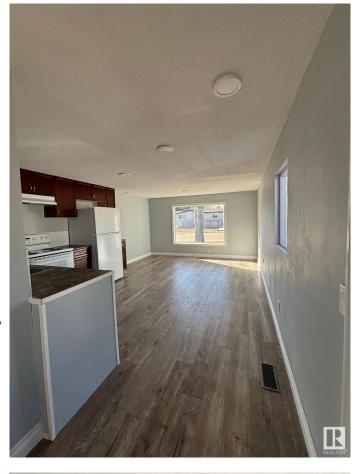

#### \$107,700

2 Bedroom, 1.00 Bathroom, 1,020 sqft Land Lease Community on 0.00 Acres

Maple Ridge (Edmonton), Edmonton, AB

This spacious 2 bed, 1 bath mobile home has many upgrades including new roof (2024), fully drywalled, new laminate flooring throughout, new toilet and tub. Upgraded vinyl windows and newer doors, newer furnace (approx.2021), and hot water tank (approx.2021). You will find lots of natural light throughout. Outside are two storage sheds and a spacious covered private porch to enjoy your morning coffee. Across the street is a bus stop and park, also nearby you'll find a store and gas station.

**Parking** Parking Pad Cement/Paved

Interior

**Appliances** Dishwasher-Built-In, Dryer,

Stove-Electric, Washer

Heating Forced Air-1, Natural Gas

**Exterior** 

Foundation Piling