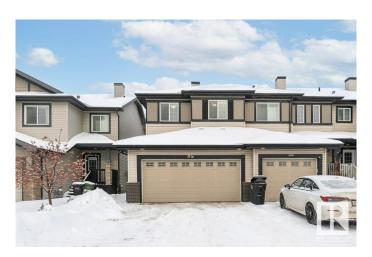

#### \$429.900

3 Bedroom, 2.50 Bathroom, 1,433 sqft Single Family on 0.00 Acres

Laurel, Edmonton, AB

ATTENTION first time buyer's, we have the perfect property for you in the desirable neighborhood of Laurel! CORNER UNIT, PRIVATE BACKYARD, DOUBLE ATTACHED GARAGE, Big driveway and and Partial FINISHED basement. Upon entrance you are greeted with lots of natural light, a good sized landing area and closet, living space, 2pc bath, dining room, Family room and large kitchen. On the second floor you will find 3 Bedrooms, Laundry, Full bathroom, Large Master Bedroom and a 4 pc En Suite bath. Enjoy long summers on your private back yard and fully landscaped yard. Located close to Schools, walking paths, Restaurants, Grocery stores and shopping centers. Easy access to the city, don't miss out!

#### **Amenities**

Amenities Exterior Walls- 2"x6"

Parking Double Garage Attached

#### **Exterior**

Exterior Wood, Vinyl

Exterior Features Fenced, Flat Site, Landscaped, Playground Nearby, Public

Transportation, Schools, Shopping Nearby

Roof Asphalt Shingles

Construction Wood, Vinyl

Foundation Concrete Perimeter