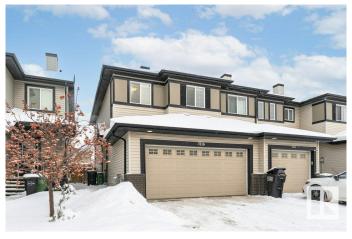

#### \$429.900

3 Bedroom, 2.50 Bathroom, 1,433 sqft Single Family on 0.00 Acres

Laurel, Edmonton, AB

ATTENTION first time buyer's, we have the perfect property for you in the desirable neighborhood of Laurel! CORNER UNIT, PRIVATE BACKYARD, DOUBLE ATTACHED GARAGE, Big driveway and and Partial FINISHED basement. Upon entrance you are greeted with lots of natural light, a good sized landing area and closet, living space, 2pc bath, dining room, Family room and large kitchen. On the second floor you will find 3 Bedrooms, Laundry, Full bathroom, Large Master Bedroom and a 4 pc En Suite bath. Enjoy long summers on your private back yard and fully landscaped yard. Located close to Schools, walking paths, Restaurants, Grocery stores and shopping centers. Easy access to the city, don't miss out!

#### **Amenities**

Amenities Exterior Walls- 2"x6"

Parking Double Garage Attached

#### **Exterior**

Exterior Wood, Vinyl

Exterior Features Fenced, Flat Site, Landscaped, Playground Nearby, Public

Transportation, Schools, Shopping Nearby

Roof Asphalt Shingles

Construction Wood, Vinyl

Foundation Concrete Perimeter