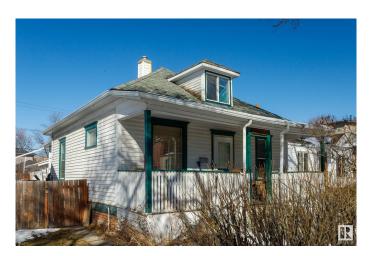

# \$158,000 - 11916 95a Street, Edmonton

MLS® #E4430836

## \$158.000

2 Bedroom, 1.00 Bathroom, 853 sqft Single Family on 0.00 Acres

Alberta Avenue, Edmonton, AB

A crooked shell with sagging grace, The house still stands, but knows its place. A dirt-floor basement, walls that moan, A structure that's best left alone. On a quiet street with little sound, It's where true value can be found. The house may groan, but don't despairâ€" That garage alone is worth the care. Step outside and you will see, A garage that stands in victory. Two cars wide, both warm and bright, Insulated, sealed up tight. Heated walls for winter's chill, A perfect shop or hobby thrill. On a quiet street where silence stays, This rare garage steals all the praise. Set in Alberta Ave's strong heart, Where local shops and murals start. A thriving scene, both proud and true, With artists, cafes, something new.

Built in 1912

## **Essential Information**

MLS® # E4430836 Price \$158,000

Bedrooms 2

Bathrooms 1.00

Full Baths 1

Square Footage 853 Acres 0.00

Year Built 1912

Type Single Family