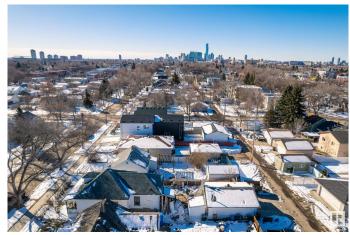

## **Community Information**

Address 11916 95a Street

Area Edmonton

Subdivision Alberta Avenue

City Edmonton
County ALBERTA

Province AB

Postal Code T5G 1R5

#### **Exterior**

Exterior Wood, Asphalt

Exterior Features Back Lane, Fenced, Golf Nearby, Paved Lane, Playground Nearby,

Public Transportation, Schools, Shopping Nearby

Roof Asphalt Shingles
Construction Wood, Asphalt