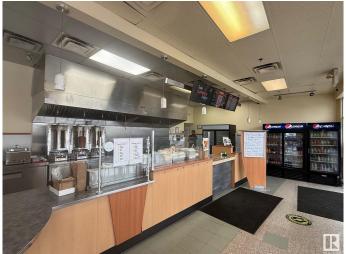

### \$225,000

0 Bedroom, 0.00 Bathroom, Business on 0.00 Acres

Allendale, Edmonton, AB

This Donair & Kebab is a popular Middle Eastern eatery located on South Side of Edmonton. They offer a diverse menu featuring donairs, shawarma wraps, kebabs, burgers, poutine, rice bowls, and breakfast options like eggs, omelettes, and pancakes.