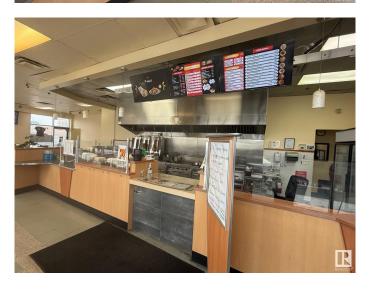

### \$225,000

0 Bedroom, 0.00 Bathroom, Business on 0.00 Acres

Allendale, Edmonton, AB

This Donair & Kebab is a popular Middle Eastern eatery located on South Side of Edmonton. They offer a diverse menu featuring donairs, shawarma wraps, kebabs, burgers, poutine, rice bowls, and breakfast options like eggs, omelettes, and pancakes.