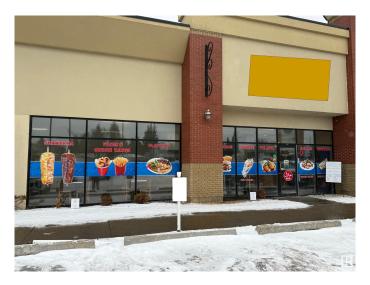

### \$225,000

0 Bedroom, 0.00 Bathroom, Business on 0.00 Acres

Allendale, Edmonton, AB

This Donair & Kebab is a popular Middle Eastern eatery located on South Side of Edmonton. They offer a diverse menu featuring donairs, shawarma wraps, kebabs, burgers, poutine, rice bowls, and breakfast options like eggs, omelettes, and pancakes.