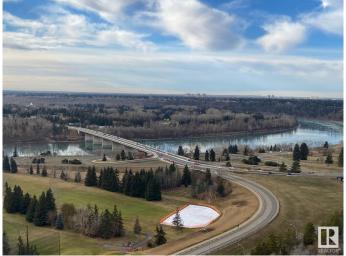

#### \$280,000

2 Bedroom, 1.50 Bathroom, 1,127 sqft Condo / Townhouse on 0.00 Acres

WîhkwÃantôwin, Edmonton, AB

Beautiful panoramic view of the River Valley and Victoria golf course. This large concrete and steel 2 bedroom condo offers 2 bathrooms newer kitchen cabinets and appliances, newer hardwood flooring throughout living & hallway + carpet in bedrooms, newer tile and fixtures in bathrooms, plenty of closet space and one large balcony running the length of the unit. Condo fees include power, heat, water, use of laundry, Titled underground heated parking, exercise room, sauna, lounge and library. Close to all amenities of downtown and public transportation.

### **Exterior**

Exterior Concrete, Stucco

Exterior Features Golf Nearby, Park/Reserve, Public Transportation, River Valley View,

River View, Shopping Nearby, View City

Roof Tar & Director Construction Concrete, Stucco